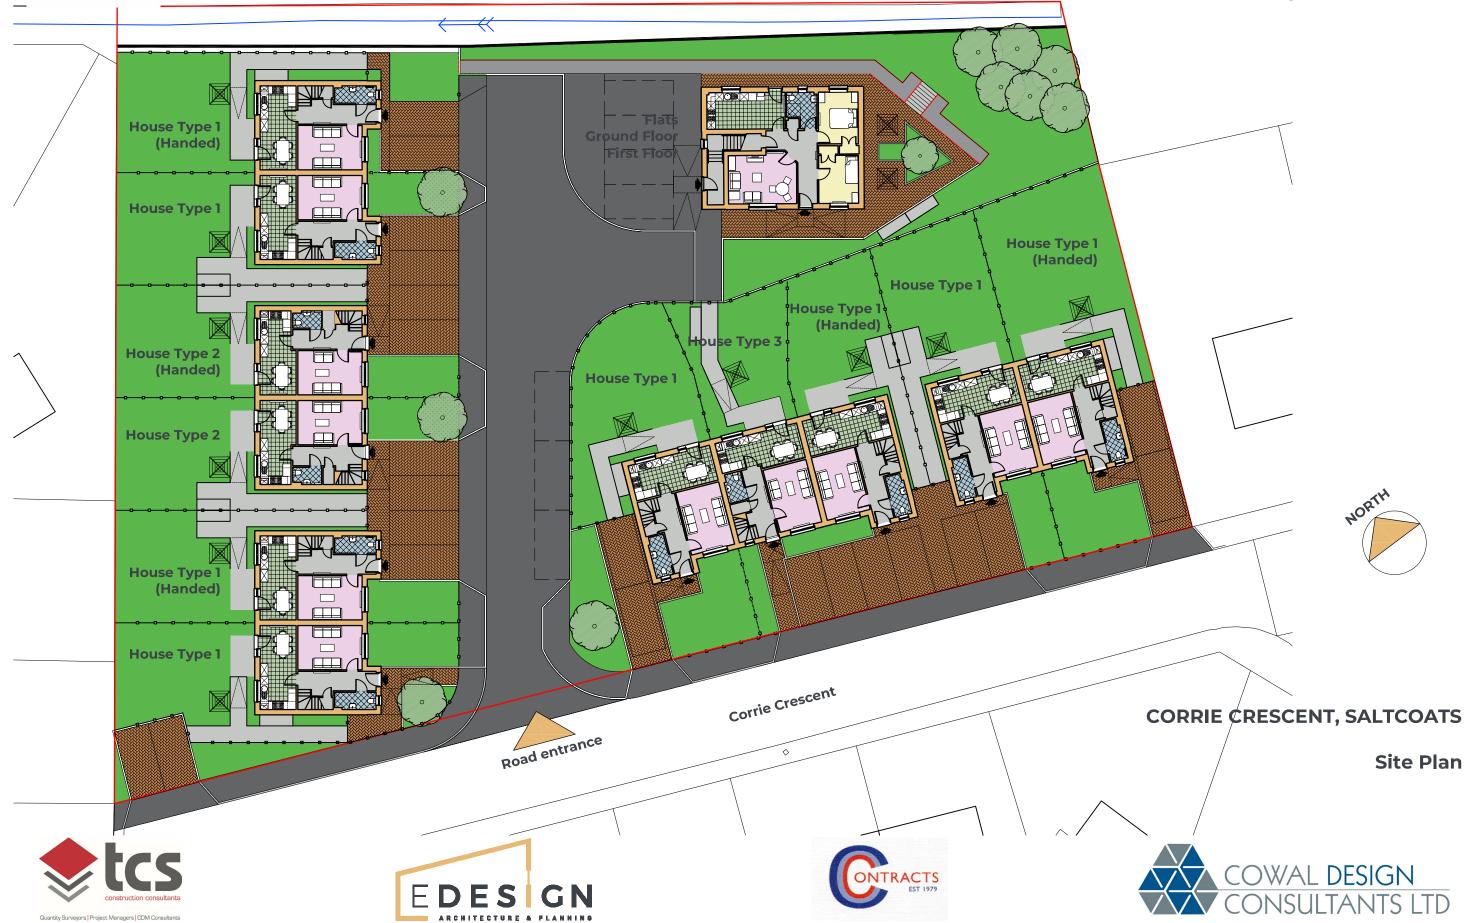

#### CORRIE CRESCENT, SALTCOATS

**Site Photos** 

# HOUSE TYPE 1 - SEMI-DETACHED & END TERRACE

# **HOUSE TYPE 2 - SEMI-DETACHED**

#### HOUSE TYPE 3 - MID TERRACE

**North West Elevation** 

South West Elevation

North East Elevation

**First Floor Flat** 

# **CORRIE CRESCENT, SALTCOATS**

**GROUND & FIRST FLOOR FLATS** 

**3 APARTMENT / 3 PERSONS** 

COWAL <mark>DESIGN</mark> CONSULTANTS L