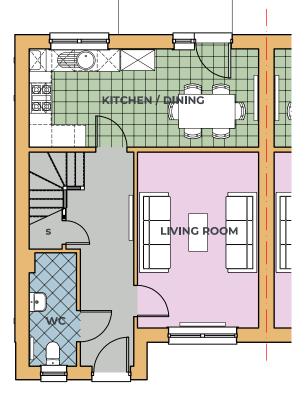

#### **3D VIEW OF ENTRANCE**









#### **Location Plan**





































#### CORRIE CRESCENT, SALTCOATS

**Site Photos** 







#### Front Elevation



**Ground Floor Plan** 





#### Side Elevation



First Floor Plan



**Rear Elevation** 







# **4 APARTMENT / 5 PERSONS**

# HOUSE TYPE 1 - SEMI-DETACHED & END TERRACE







#### **Front Elevation**



**Ground Floor Plan** 





**Side Elevation** 



First Floor Plan



CUNNINGHAME More than just a landlord



**Rear Elevation** 







# **3 APARTMENT / 4 PERSONS**

# **HOUSE TYPE 2 - SEMI-DETACHED**



















# **3 APARTMENT / 4 PERSONS**

#### HOUSE TYPE 3 - MID TERRACE









**North West Elevation** 

South West Elevation



North East Elevation





**First Floor Flat** 











# **CORRIE CRESCENT, SALTCOATS**

**GROUND & FIRST FLOOR FLATS** 

**3 APARTMENT / 3 PERSONS** 

COWAL <mark>DESIGN</mark> CONSULTANTS L