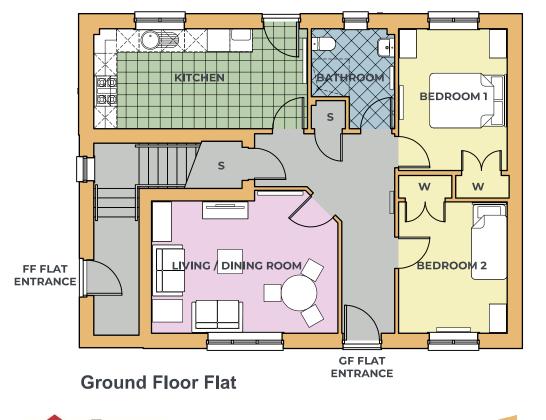

# **CORRIE CRESCENT, SALTCOATS**

**GROUND & FIRST FLOOR FLATS** 

**3 APARTMENT / 3 PERSONS** 

COWAL <mark>DESIGN</mark> CONSULTANTS L