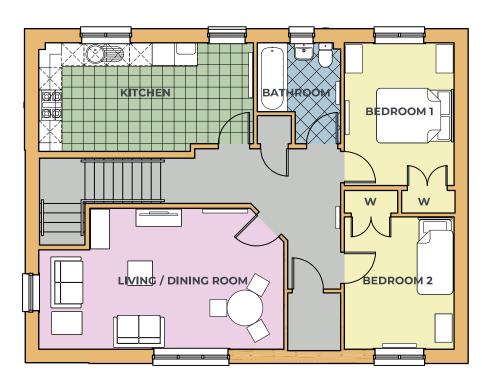

# **CORRIE CRESCENT, SALTCOATS**

**GROUND & FIRST FLOOR FLATS** 

**3 APARTMENT / 3 PERSONS** 

COWAL <mark>DESIGN</mark> CONSULTANTS L